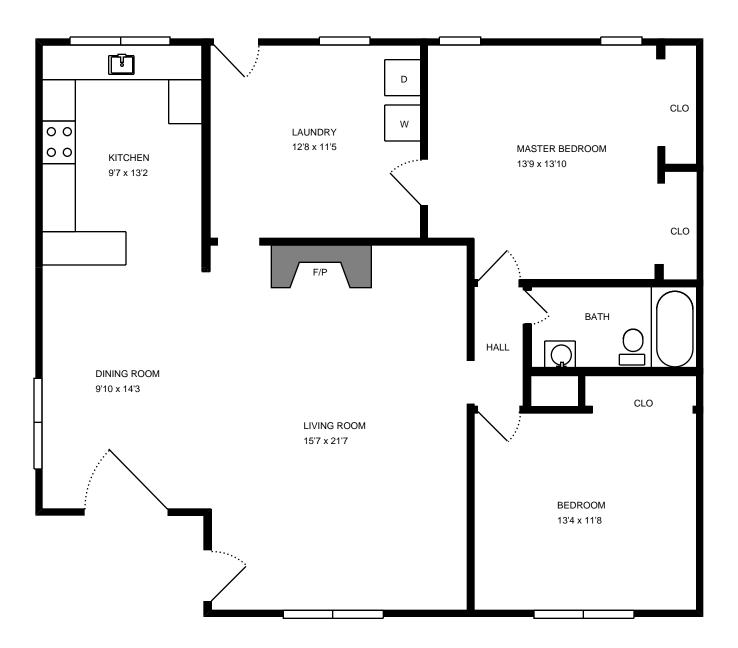

**Total interior square footage on page: 1205 sf** The interior square footage listed is living space only and is not taxable square footage Famile Mae has provided this floor plan for general reference purposes only. None of the information appearing in this floor plan may be relied upon for any other purpose including. but not limited to, the decision to purchase the property. Famile Mae provides no guarantee or warranty of the accuracy of this floor plan and expressly disclaims the same. The contents of this floor plan are not intended to be part of any sales agreement and are not incorporated.