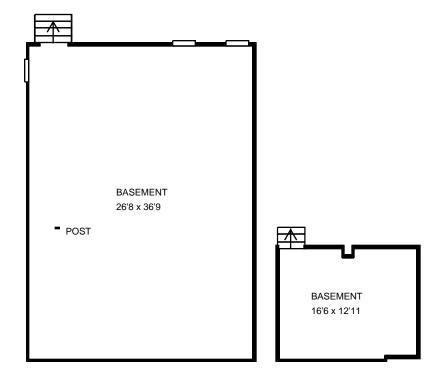

| HomePath <sup>®</sup><br>by Fannie Mae     |  |
|--------------------------------------------|--|
| <i>Measure #13396945<br/>REO # P17080B</i> |  |

| HomePath <sup>®</sup><br>by Fannie Mae | Property Address:              |  |
|----------------------------------------|--------------------------------|--|
| Measure #13396945<br>REO # P17080B     | 66 MAIN ST<br>QUINTON, NJ 8072 |  |

| HomePath <sup>®</sup>                      | Property Address:<br>66 MAIN ST<br>QUINTON, NJ 8072 |
|--------------------------------------------|-----------------------------------------------------|
| <i>Measure #13396945<br/>REO # P17080B</i> |                                                     |