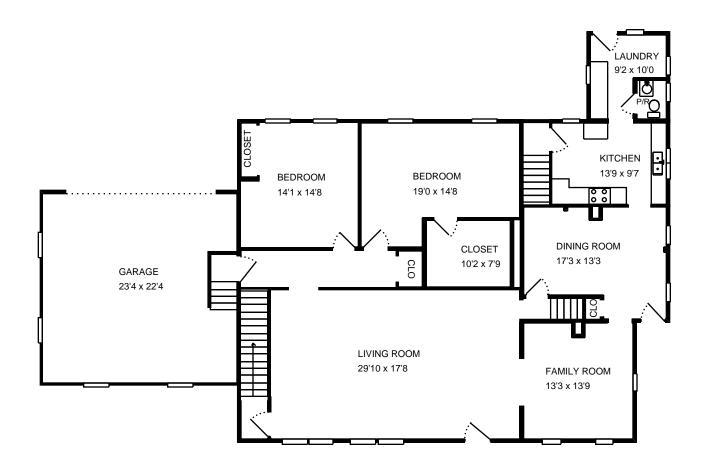

| HomePath <sup>®</sup><br>by Fannie Mae     |  |
|--------------------------------------------|--|
| <i>Measure #13396945<br/>REO # P17080B</i> |  |

| HomePath <sup>®</sup><br>by Fannie Mae | Property Address:              |  |
|----------------------------------------|--------------------------------|--|
| Measure #13396945<br>REO # P17080B     | 66 MAIN ST<br>QUINTON, NJ 8072 |  |

| HomePath <sup>®</sup>                      | Property Address:<br>66 MAIN ST<br>QUINTON, NJ 8072 |
|--------------------------------------------|-----------------------------------------------------|
| <i>Measure #13396945<br/>REO # P17080B</i> |                                                     |