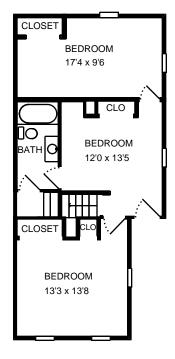

| HomePath <sup>®</sup><br>by Fannie Mae     |  |
|--------------------------------------------|--|
| <i>Measure #13396945<br/>REO # P17080B</i> |  |

| HomePath <sup>®</sup><br>by Fannie Mae | Property Address:              |  |
|----------------------------------------|--------------------------------|--|
| Measure #13396945<br>REO # P17080B     | 66 MAIN ST<br>QUINTON, NJ 8072 |  |

| HomePath <sup>®</sup>                      | Property Address:<br>66 MAIN ST<br>QUINTON, NJ 8072 |
|--------------------------------------------|-----------------------------------------------------|
| <i>Measure #13396945<br/>REO # P17080B</i> |                                                     |